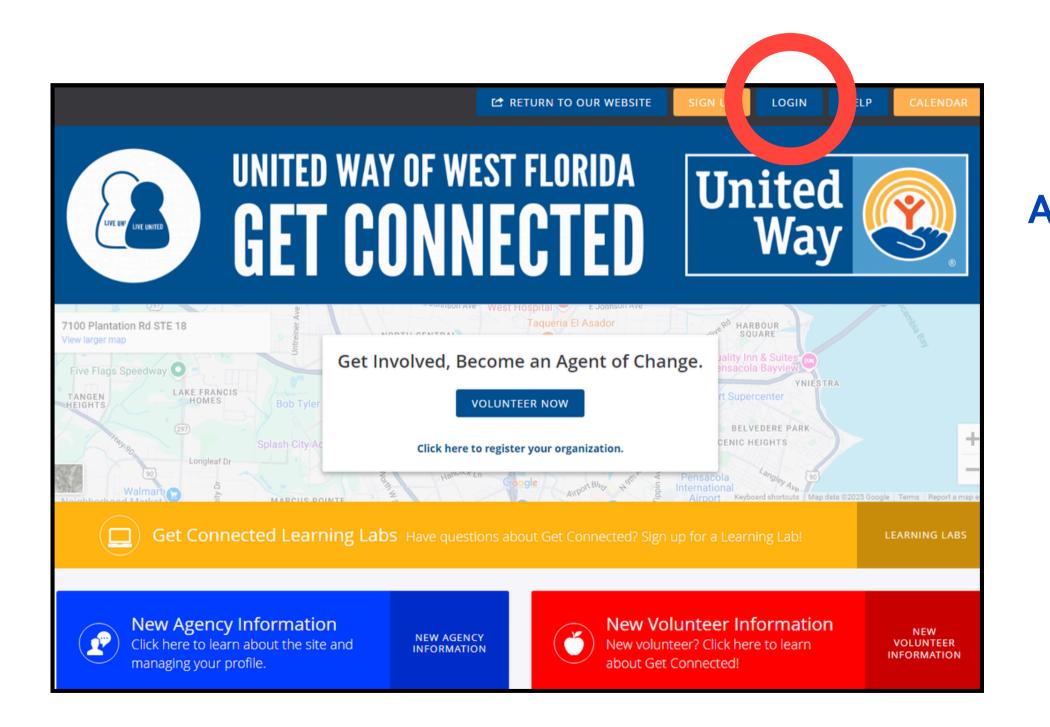

#### 1.Go to United Way of West Florida's (UWWF) homepage at www.uwwf.org.

#### 2.Click the orange 'Volunteer' button in the upper right-hand corner of the page.