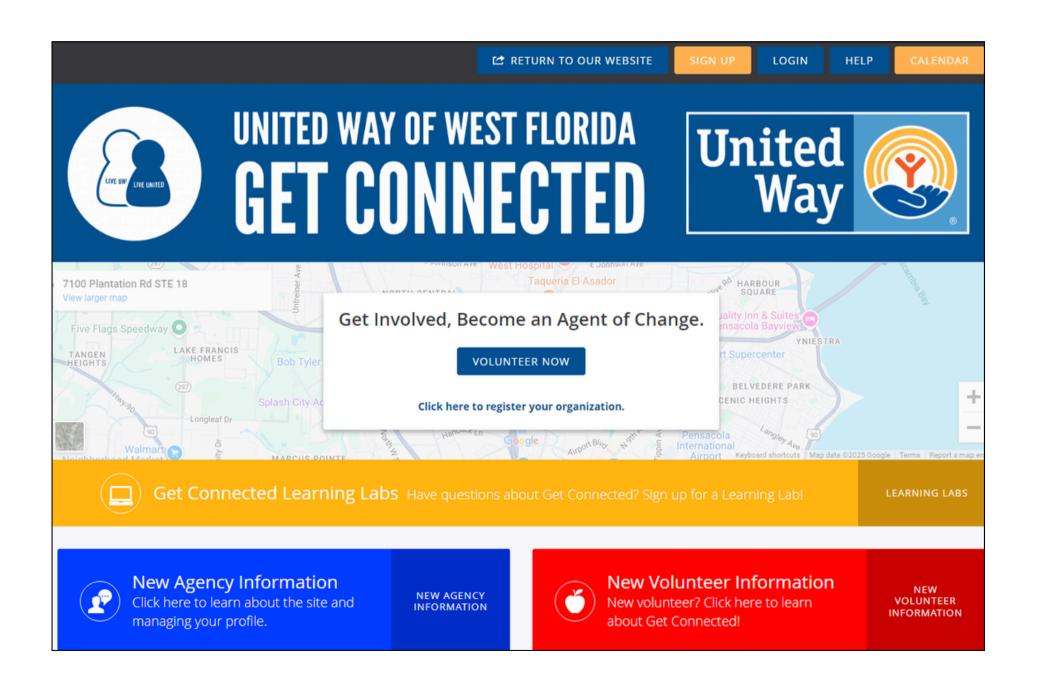

#### 1.Go to United Way of West Florida's (UWWF) homepage at www.uwwf.org.

#### 2.Click the orange 'Volunteer' button in the upper right-hand corner of the page.

### **REGISTERING YOUR AGENCY**

- Go to the Get Connected homepage.
- Underneath the blue 'Volunteer Now' button, there is the option to register your organization.
- NOTE: Skip this step if your agency already has an account.