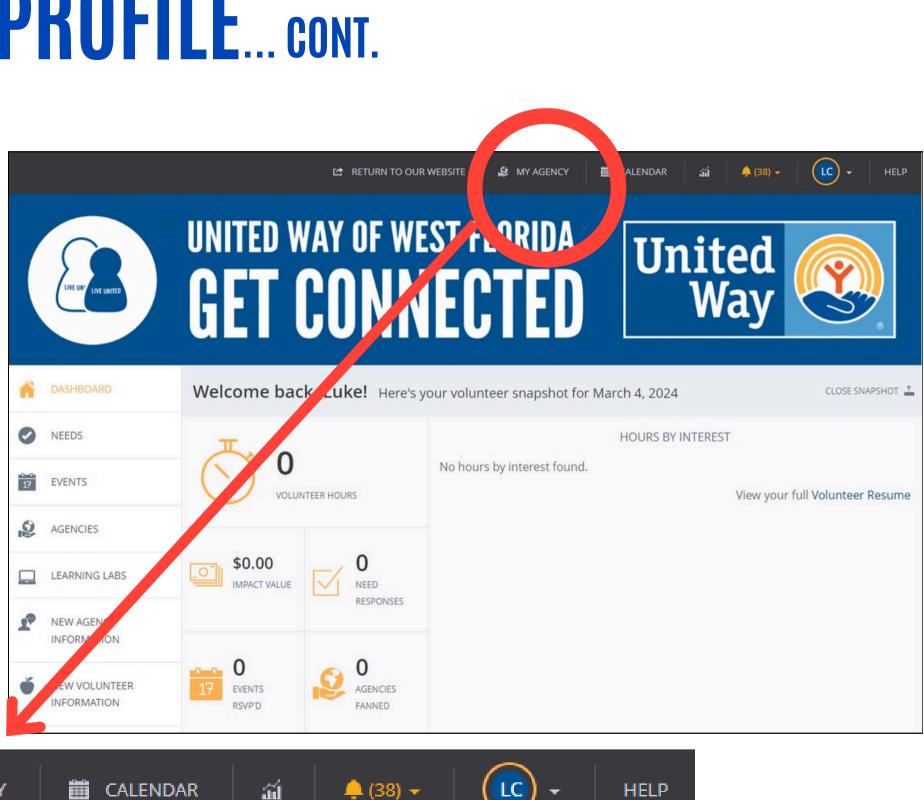

## NAVIGATING YOUR AGENCY'S PROFILE... CONT.

After you are assigned as an agency's manager, you will have access to numerous Get Connected tools after logging in.

- You will land on your personal profile's dashboard.
- Click the 'My Agency' button at the top of the page to access to your agency's dashboard.

| RETURN TO OUR WEBSITE | 😫 MY AGENCY | 🛗 CALENDAI |
|-----------------------|-------------|------------|
|-----------------------|-------------|------------|