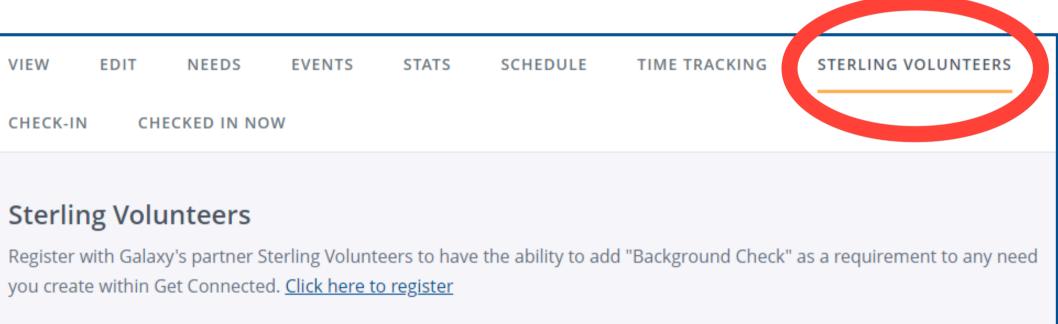

### **STERLING VOLUNTEERS**

If your agency requires volunteers to complete background checks, there is a way to complete them through Sterling Volunteers.