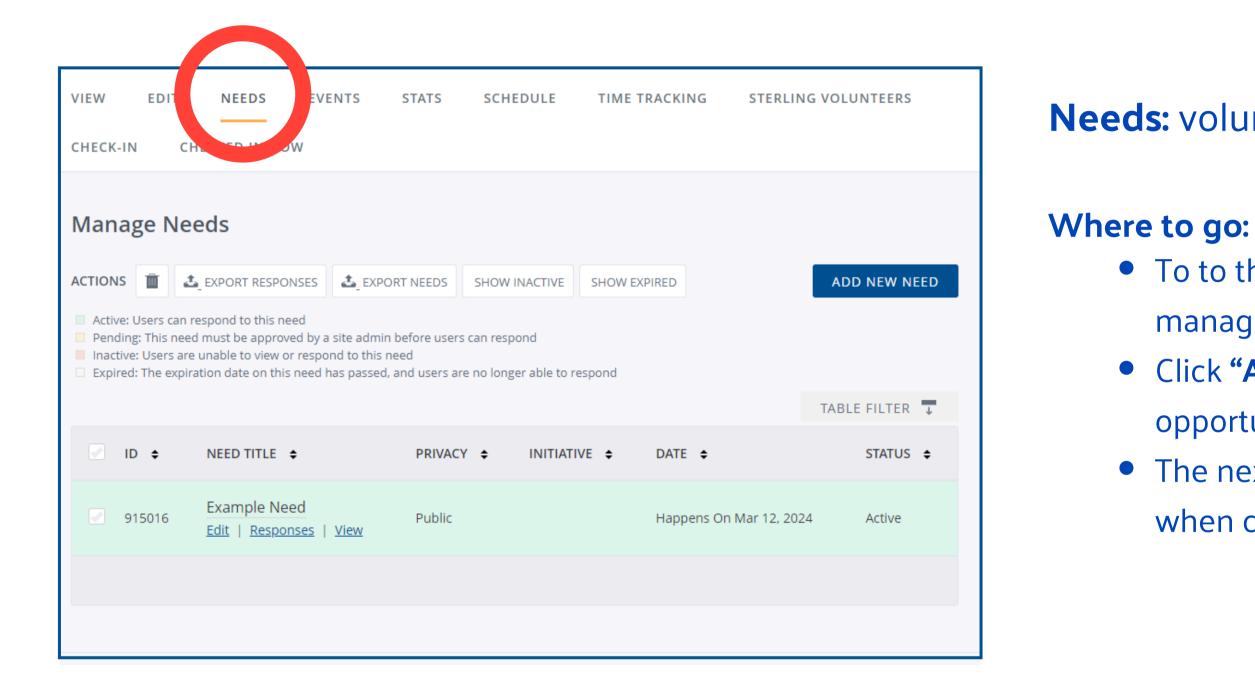

#### **Needs:** volunteer opportunities

- To to the toolbar of your agency
  - management section and click "Needs".
  - Click "Add New Need" create an
  - opportunity.
- The next slide shows what to include
  - when creating a need.