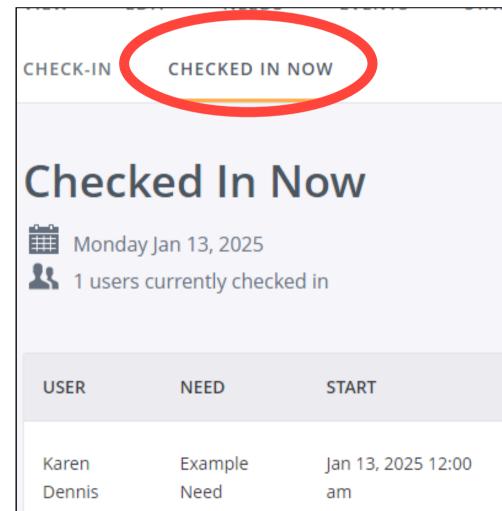

### CHECKING VOLUNTEERS OUT OF NEEDS

#### In the Checked In Now section, you can:

- View who is checked into your need.
- Check volunteers out at the end of the need or a specific time.