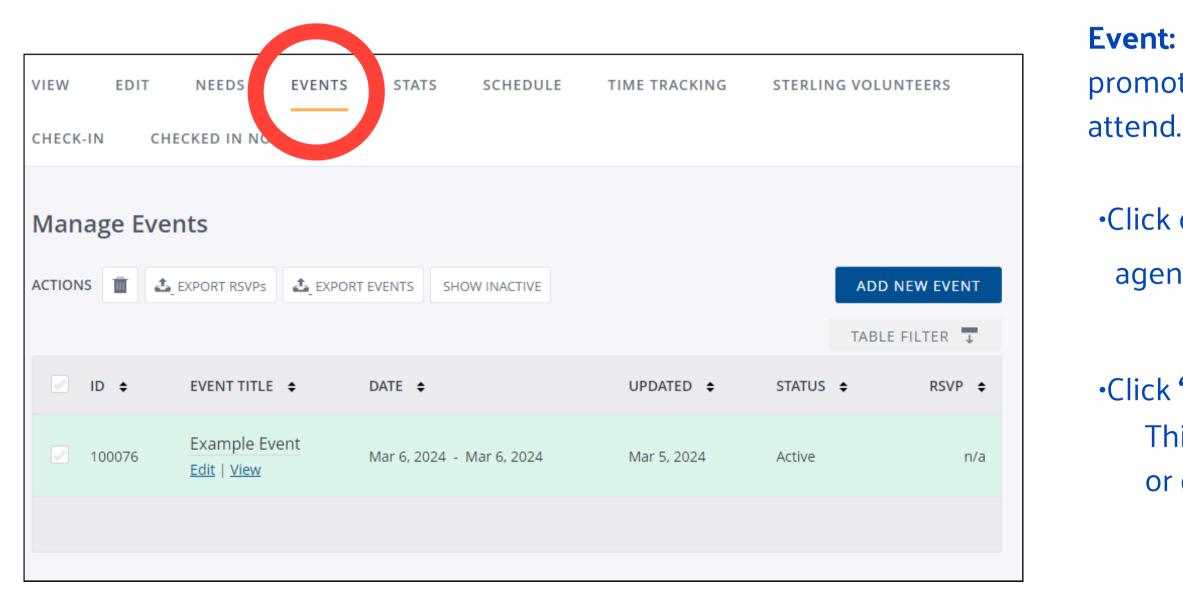

## **CREATING EVENTS**

**Event:** community activities sponsored or promoted by agencies -- can often RSVP to attend.

•Click on **"Events"** on the toolbar of your agency management section.

 Click 'Add New Event' to create an event.
 This option could be for a training session or orientation of an agency.