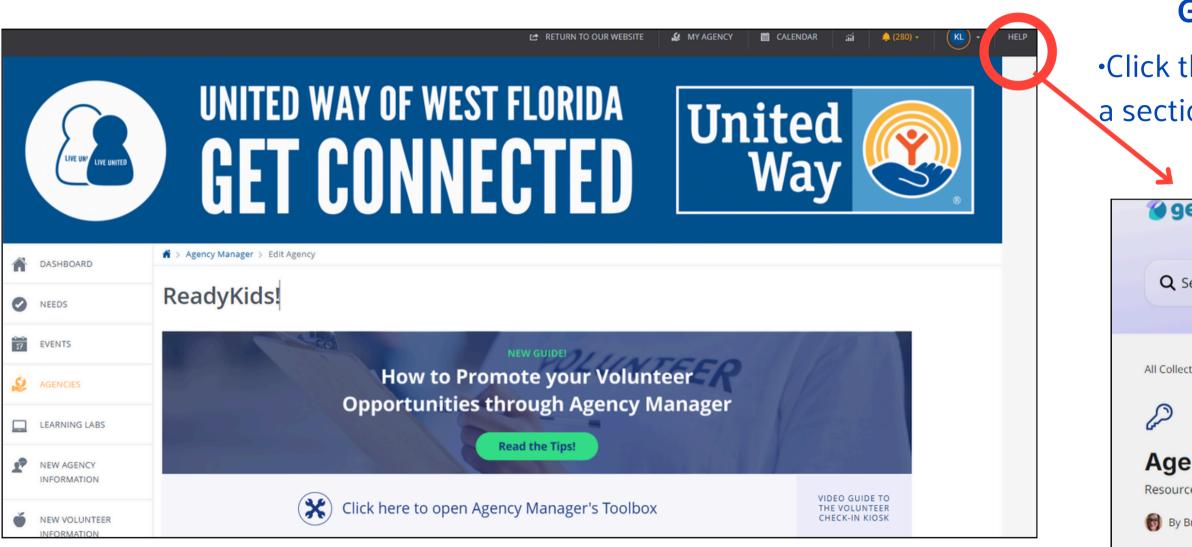

#### Go to the Get Connected homepage:

•Click the the 'Help' button in the top right corner. •Click a section, topic and/or key word for specific answers.

| getconnected                                           | ⊕ English ∨ |
|--------------------------------------------------------|-------------|
|                                                        |             |
| Q Search for articles                                  |             |
|                                                        |             |
| Il Collections > Agency Managers                       |             |
|                                                        |             |
| Agency Managers<br>esources for Agency Managers—Center |             |
| By Brittany • 20 articles                              |             |
| Getting Started                                        |             |
| Are You New? Start Here!                               | >           |
| How to Register Your Agency on a Site                  | >           |
| Training                                               | >           |
| 1 article                                              |             |
| General Resources<br>2 articles                        | >           |
| 2 diticles                                             |             |