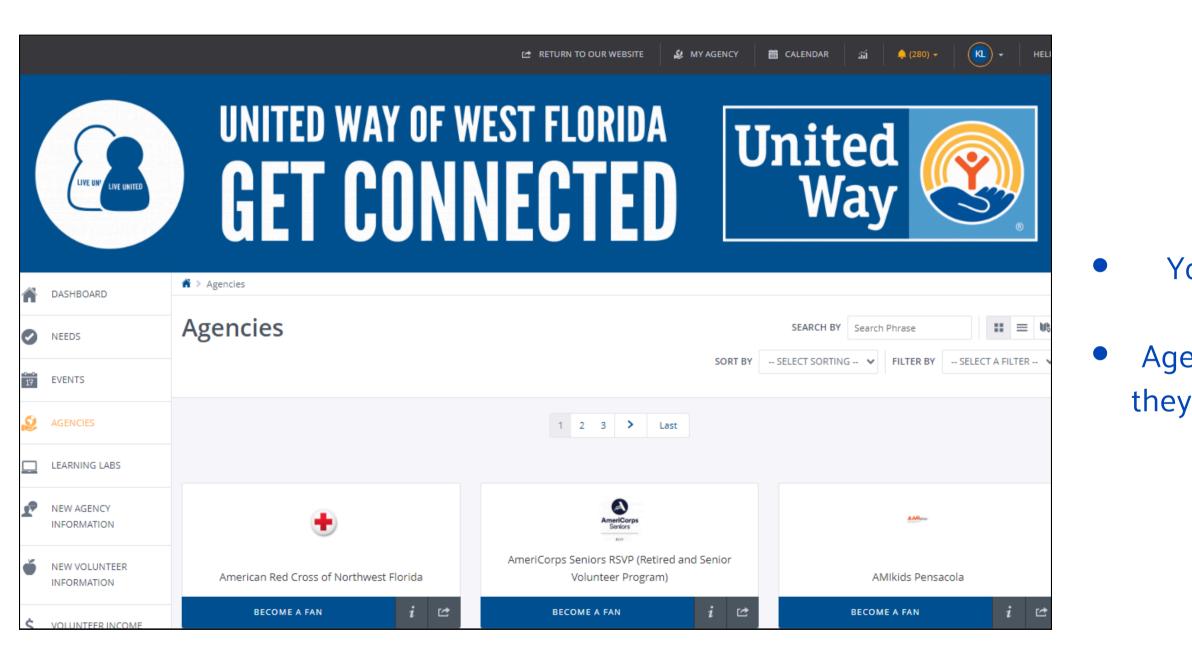

### FINDING AGENCIES

#### Fan your favorites:

You can search for specific nonprofit organizations with the agency tab. Agencies can share who they are, what they do, where they're located, and a point of contact along with needs and events.