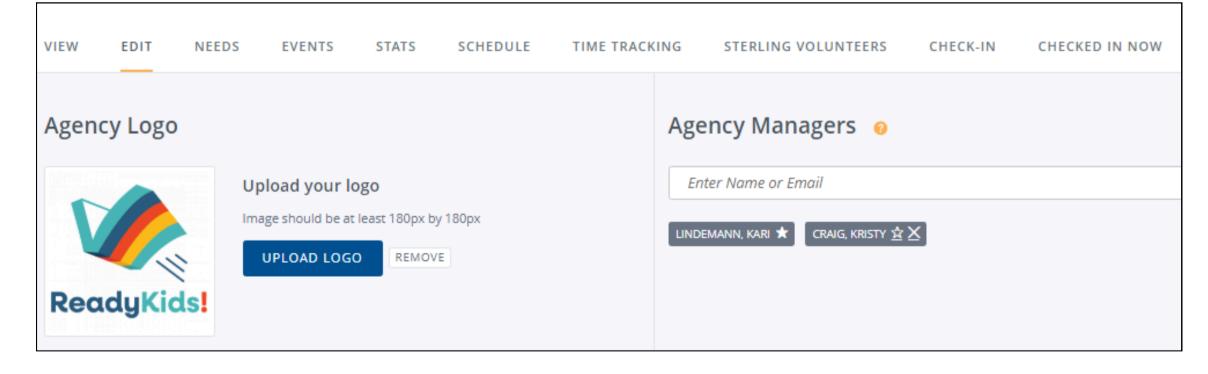

#### **Becoming an Agency Manager:**

- Only existing users with a Get Connected account can be an agency manager.
- Only agency managers can create needs, events, edit, approve/decline hours.
- An agency should have more than one manager.
- A filled in star indicates the primary manager of the agency's account.
- Primary managers can add or remove agency managers.

# NAVIGATING YOUR AGENCY'S PROFILE... CONT.

**Your Agency's Profile** You can edit your agency's profile by including the following information:

- Agency managers
- Contact information
- Links
- Location
- Photos
- Not all information is required but fill out as
- much as you can so volunteers can learn about your agency.