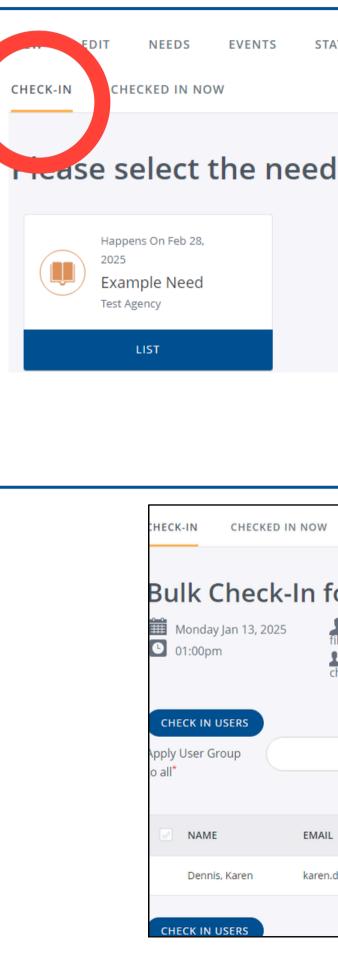

### CHECKING VOLUNTEERS INTO NEEDS

There are three options for checking volunteers in and out to record their service hours:

#### 3. Agency Check-in: List

a. View who has signed up for a need and check them in through a list.

events stats schedule time tracking sterling volunteers
w
the need
CHECK-IN KIOSK