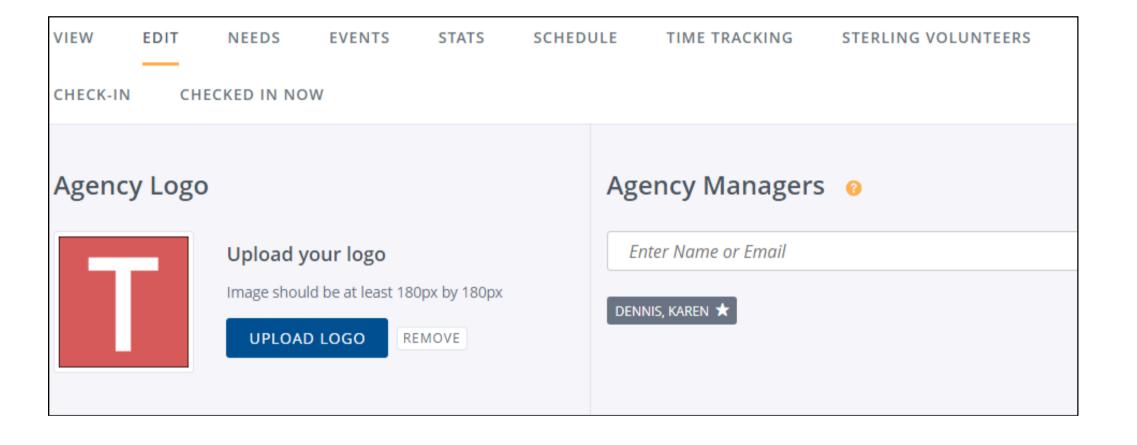

#### **Becoming an Agency Manager:**

- Only existing users with a Get Connected account can be an agency manager.
- Only agency managers can create needs, events, edit, approve/decline hours.
- An agency should have more than one manager.
- A filled in star indicates the primary manager of the agency's account.
- Primary managers can add or remove agency managers.