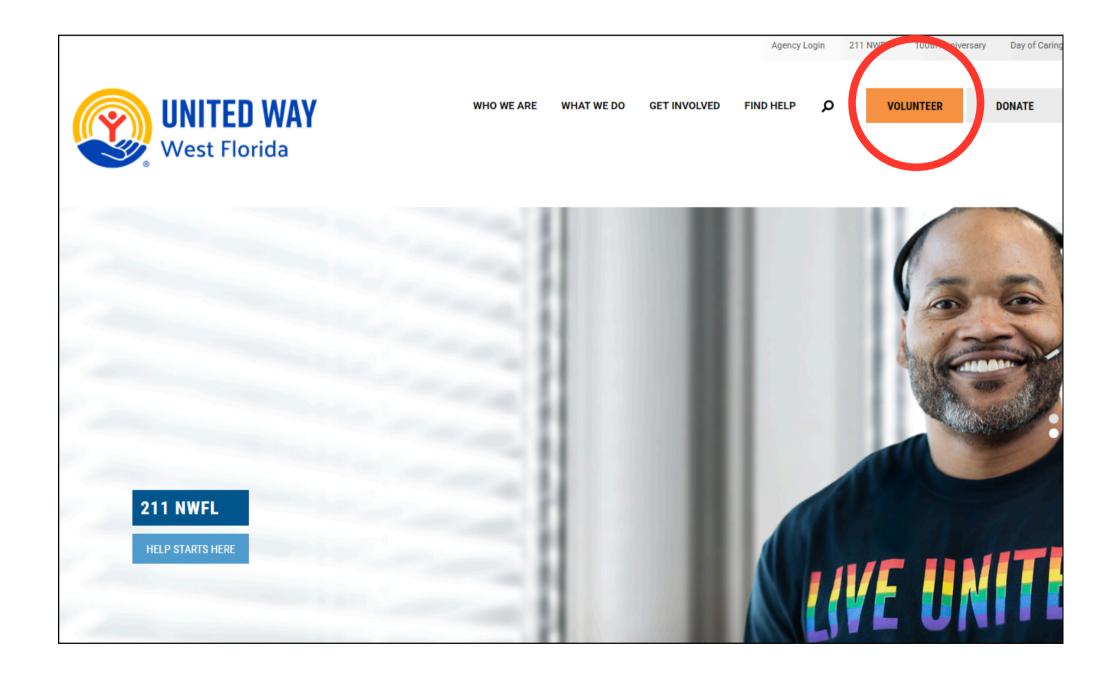

#### 1.Go to United Way of West Florida's (UWWF) homepage at www.uwwf.org.

#### 2.Click the orange 'Volunteer' button in the upper right-hand corner of the page.