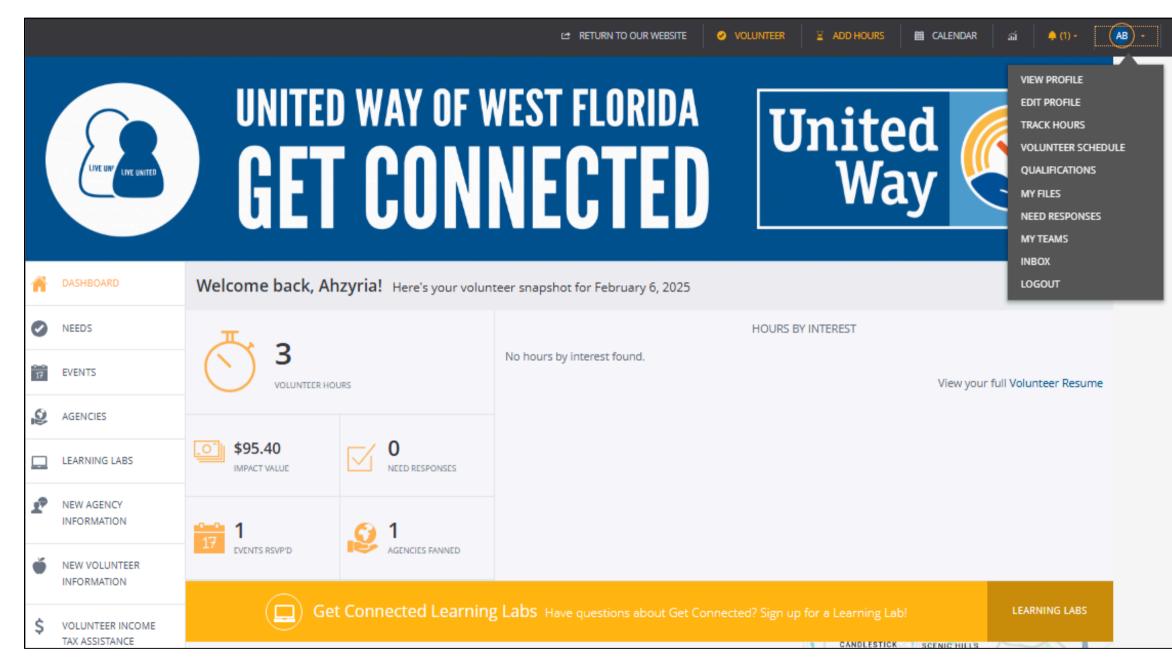

### **GETTING TO YOUR PROFILE**

#### **Getting to your profile:**

- Click your initials in the top right-hand corner.
- Select where you want to go from the dropdown.