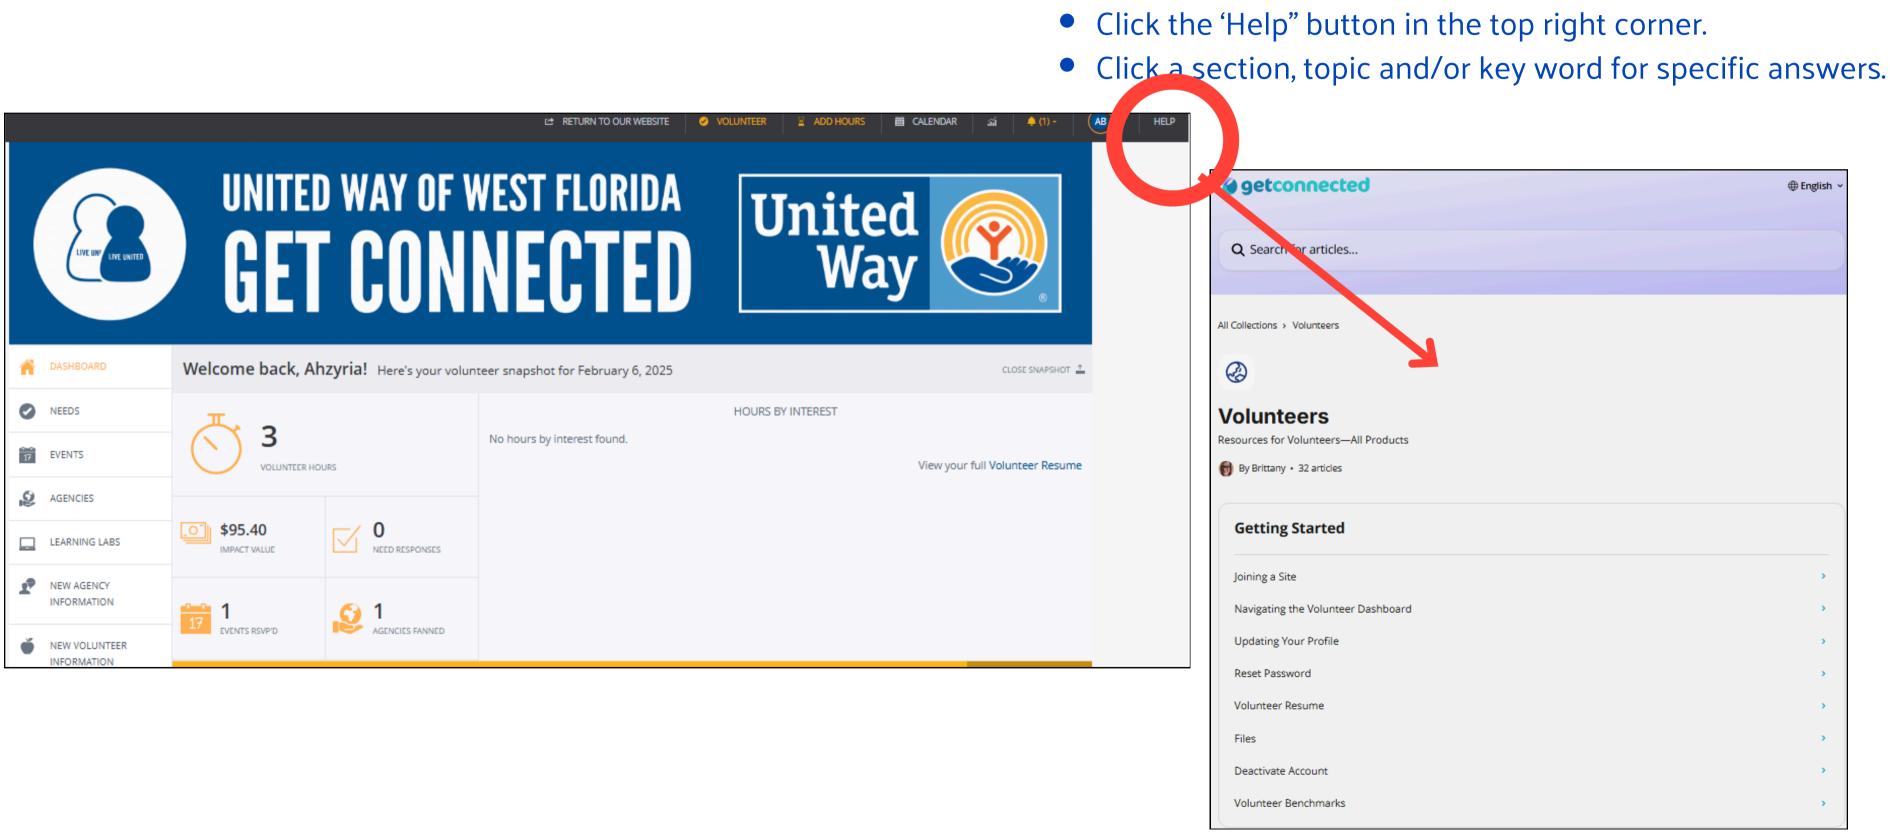

or needs for future reference.
- **Need Responses:** View needs/volunteer opportunities you have signed up for.
- Inbox: Reminders and messages about your upcoming needs or events.

| My Profile     |              |             |                    |          |                |   |  |  |  |
|----------------|--------------|-------------|--------------------|----------|----------------|---|--|--|--|
| VIEW PROFILE   | EDIT PROFILE | TRACK HOURS | VOLUNTEER SCHEDULE | MY FILES | NEED RESPONSES | M |  |  |  |
| QUALIFICATIONS | INBOX        |             |                    |          |                |   |  |  |  |

### uture reference. gned up for. vents.

Y TEAMS MY USER GROUPS

### UNITED, WE CAN BUILD A BETTER TOMORROW

### **NEED HELP?**

# **UNITED, WE CAN BUILD A BETTER TOMORROW**



#### Go to the Get Connected homepage:

# UNITED, WE CAN BUILD A BETTER TOMORROW

UWWF hosts Learning Labs, 11:00am-12:00pm on the 3rd Wednesday of each month in-person at the UWWF office or virtually via Microsoft Teams.

You can sign up for Learning Labs on Get Connected or

UWWF's website.

Contact Karen Dennis for questions or assistance at karen.dennis@uwwf.org or 850-912-8199.