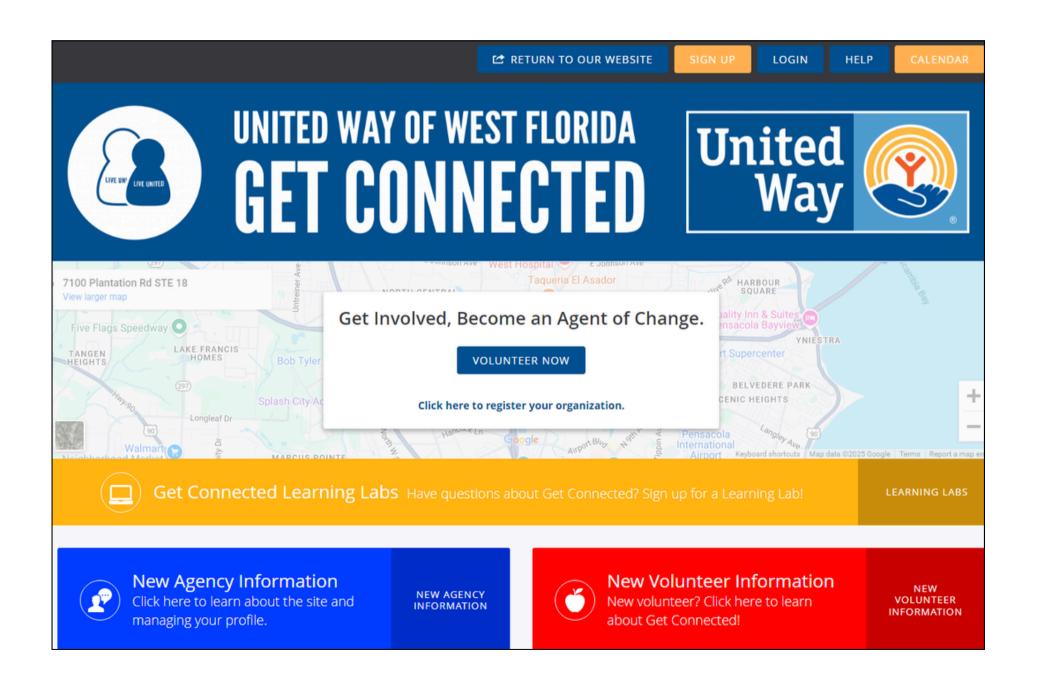

# **CREATING YOUR VOLUNTEER ACCOUNT**

- 1.Click the orange 'Sign Up' button near the top right-hand corner. 2.Follow the prompts to complete the five steps to create an account.
- **NOTE:** This step is only for new users.