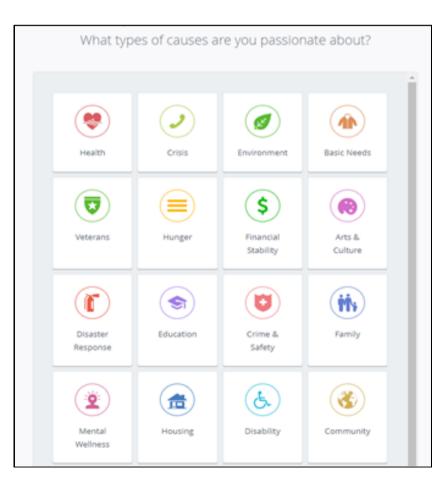

|                       | Step 3 of 5: Select Interests<br>What interests, talents, and skills do you have? |                                |                          |  |  |  |
|-----------------------|-----------------------------------------------------------------------------------|--------------------------------|--------------------------|--|--|--|
| Food/Shell            | ter Animals                                                                       | Disability<br>Programs/Service | Advocacy                 |  |  |  |
| Miltary               | ) (Co)<br>Health                                                                  | Arts                           | Skilled Labor            |  |  |  |
| Seniors               | Environment                                                                       | Education                      | Clerical                 |  |  |  |
| Financia<br>Stability |                                                                                   | Holiday                        | Disaster<br>Preparedness |  |  |  |