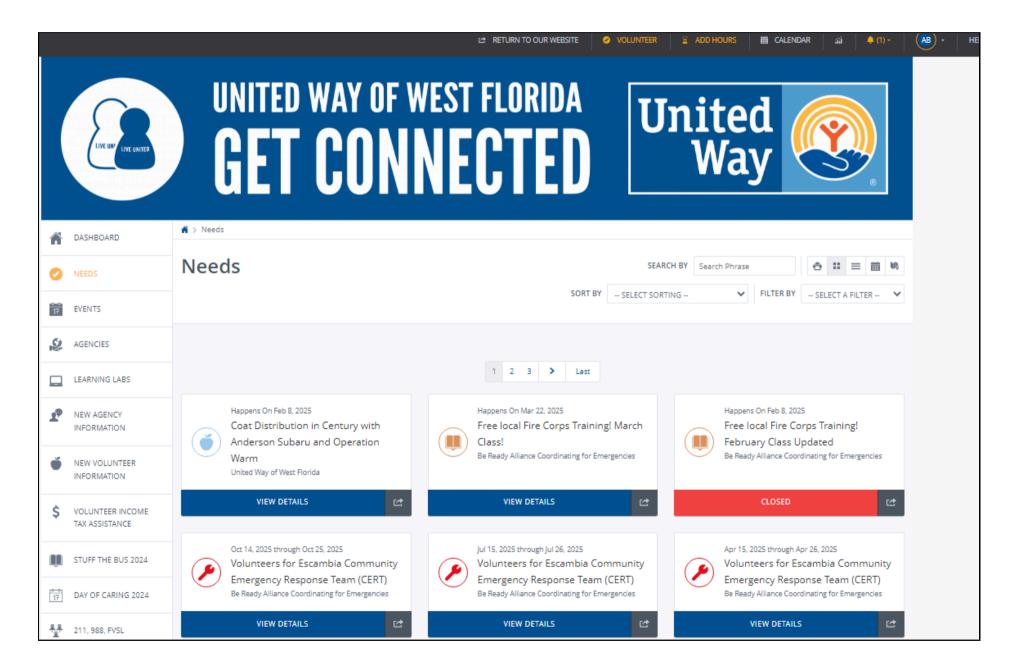

#### What does the 'Needs' tab do?

Accesses a list of volunteer opportunities in your

Takes you to the opportunity when you click view

#### Here is what you'll see:

• Each listing includes a description of the need, hosting agency, location, and more.

• Options for signing up to volunteer: **"Respond"** button = individual volunteer. "Respond as Team" button = group of volunteers.