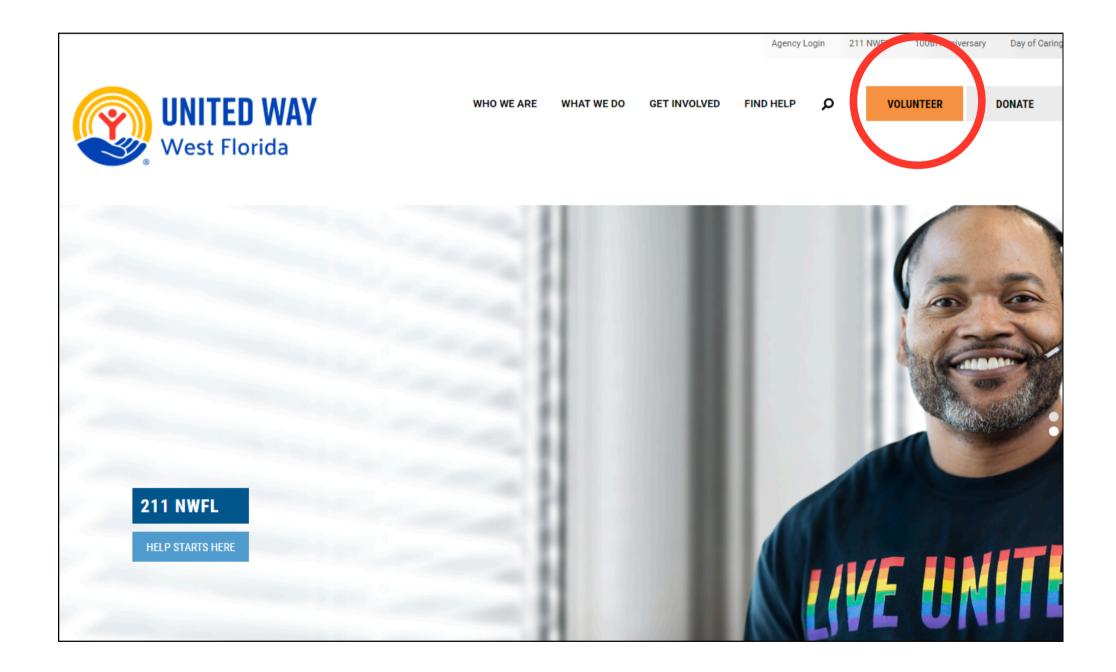

### 1.Go to United Way of West Florida's (UWWF) homepage at www.uwwf.org. 2.Click the orange **'Volunteer'** button in the upper right-hand corner of the page.