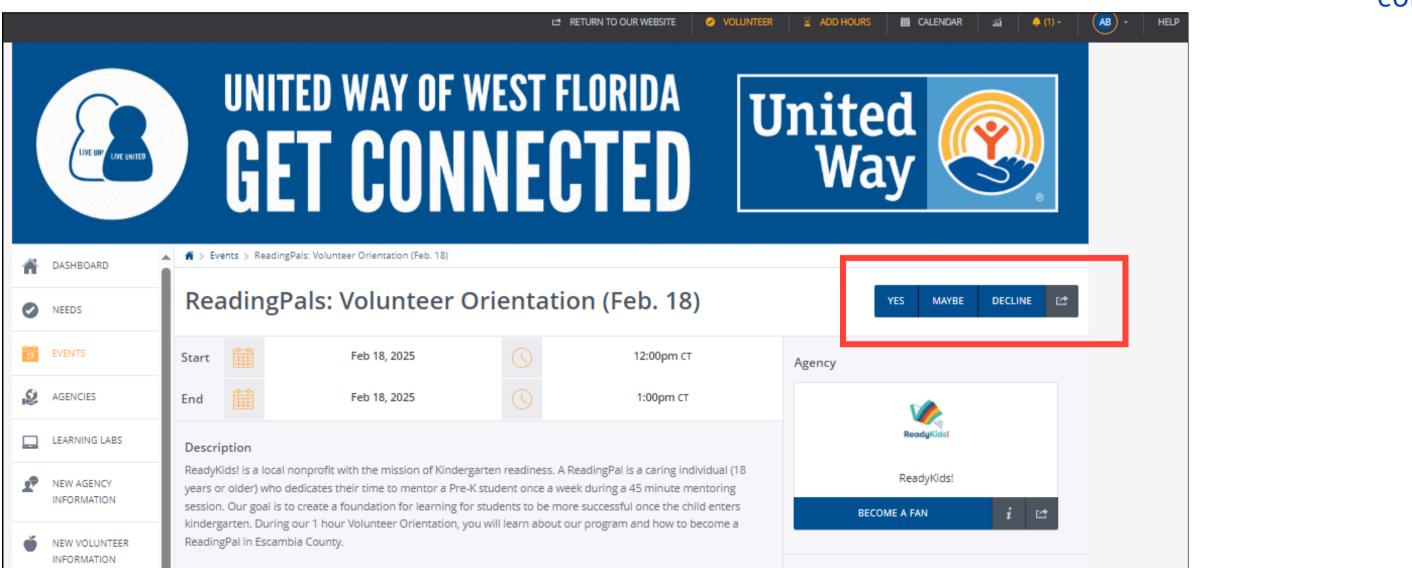

### **SIGNING UP FOR EVENTS**... CONT.

The event provides a description, date and time, hosting agency, and contact person

• To RSVP, you click yes, maybe, or decline in the top right-hand corner.