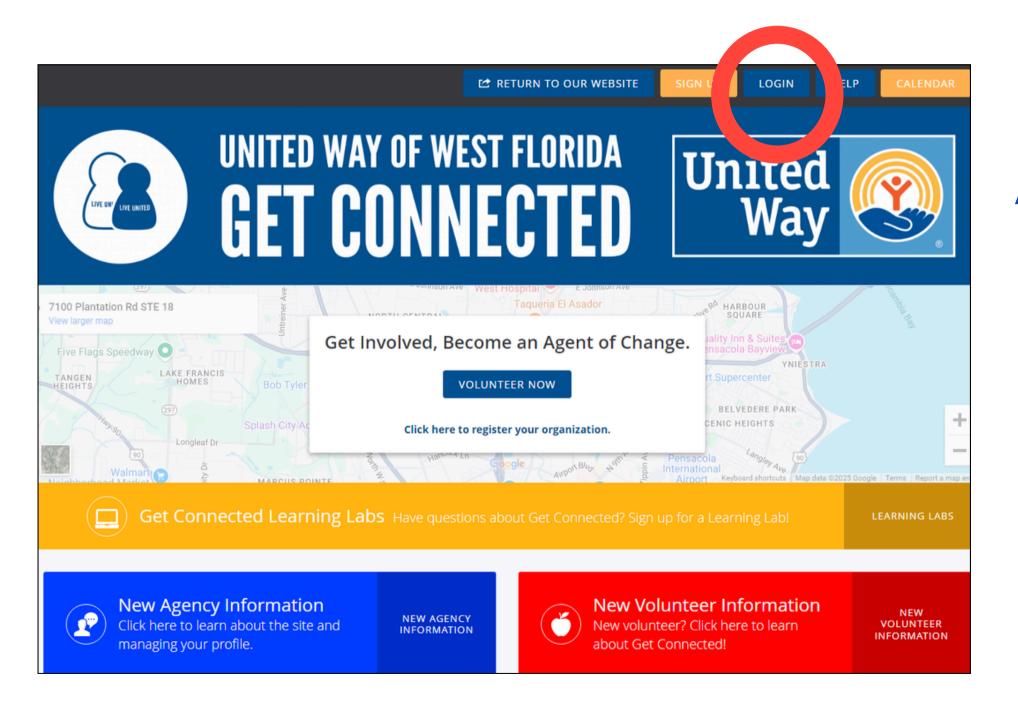

### 1.Go to United Way of West Florida's (UWWF) homepage at www.uwwf.org. 2.Click the orange **'Volunteer'** button in the upper right-hand corner of the page.